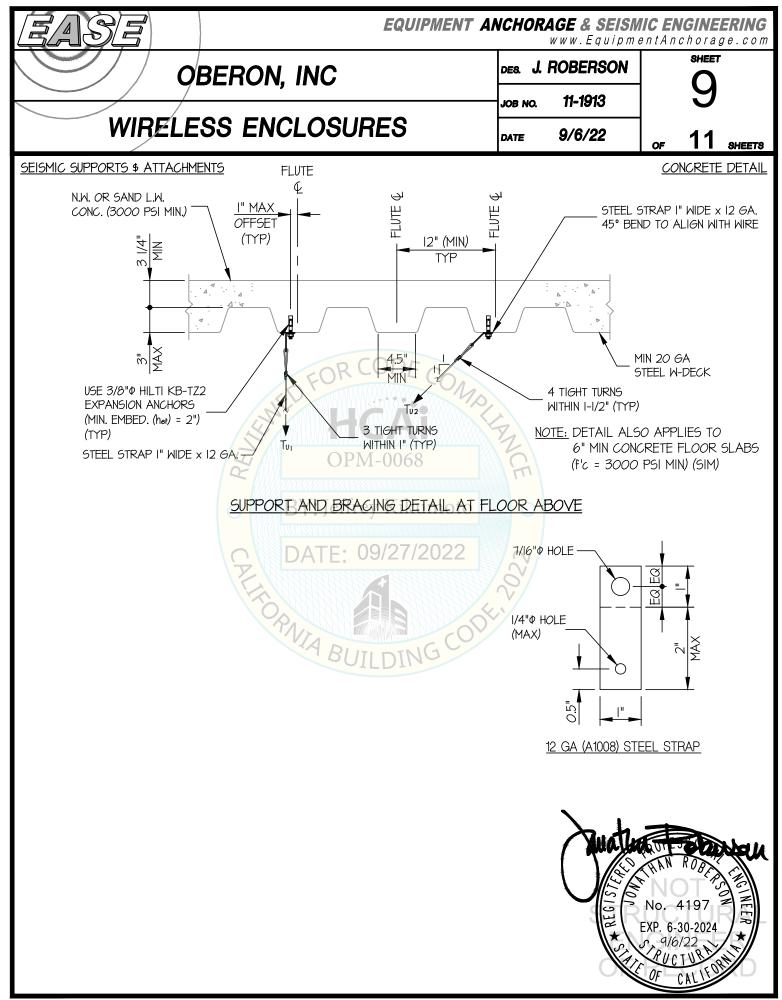

| EASE                                                                                                                                  |                                              |                                                                                                                                                                                                                                                                                                                                                                                                                                                                                                                                                                                                                                                                                                                                                                                                                                                                                                                                                                                                                                                                                                                                                                                                                                                                                                                                                                                                                                                                                                                                                                                                                                                                                                                                                                                                                                                                                                                                                                                                                                                                                                                                                                                                                                                                                                                                                                                                                                                                                                                                                                                                                       | EQUIP                           | MENT            | ANCHO              |                         |                | I <b>C ENGINE</b><br>ntAnchora                              |              |
|---------------------------------------------------------------------------------------------------------------------------------------|----------------------------------------------|-----------------------------------------------------------------------------------------------------------------------------------------------------------------------------------------------------------------------------------------------------------------------------------------------------------------------------------------------------------------------------------------------------------------------------------------------------------------------------------------------------------------------------------------------------------------------------------------------------------------------------------------------------------------------------------------------------------------------------------------------------------------------------------------------------------------------------------------------------------------------------------------------------------------------------------------------------------------------------------------------------------------------------------------------------------------------------------------------------------------------------------------------------------------------------------------------------------------------------------------------------------------------------------------------------------------------------------------------------------------------------------------------------------------------------------------------------------------------------------------------------------------------------------------------------------------------------------------------------------------------------------------------------------------------------------------------------------------------------------------------------------------------------------------------------------------------------------------------------------------------------------------------------------------------------------------------------------------------------------------------------------------------------------------------------------------------------------------------------------------------------------------------------------------------------------------------------------------------------------------------------------------------------------------------------------------------------------------------------------------------------------------------------------------------------------------------------------------------------------------------------------------------------------------------------------------------------------------------------------------------|---------------------------------|-----------------|--------------------|-------------------------|----------------|-------------------------------------------------------------|--------------|
|                                                                                                                                       | ØBERON, IN                                   | IC                                                                                                                                                                                                                                                                                                                                                                                                                                                                                                                                                                                                                                                                                                                                                                                                                                                                                                                                                                                                                                                                                                                                                                                                                                                                                                                                                                                                                                                                                                                                                                                                                                                                                                                                                                                                                                                                                                                                                                                                                                                                                                                                                                                                                                                                                                                                                                                                                                                                                                                                                                                                                    |                                 |                 | DES.               | J. ROBEF                | rson           |                                                             | r            |
|                                                                                                                                       |                                              |                                                                                                                                                                                                                                                                                                                                                                                                                                                                                                                                                                                                                                                                                                                                                                                                                                                                                                                                                                                                                                                                                                                                                                                                                                                                                                                                                                                                                                                                                                                                                                                                                                                                                                                                                                                                                                                                                                                                                                                                                                                                                                                                                                                                                                                                                                                                                                                                                                                                                                                                                                                                                       |                                 |                 |                    | o. 11-19                | 13             | Ζ                                                           |              |
| VVIRE                                                                                                                                 | LESS ENCL                                    | Jour                                                                                                                                                                                                                                                                                                                                                                                                                                                                                                                                                                                                                                                                                                                                                                                                                                                                                                                                                                                                                                                                                                                                                                                                                                                                                                                                                                                                                                                                                                                                                                                                                                                                                                                                                                                                                                                                                                                                                                                                                                                                                                                                                                                                                                                                                                                                                                                                                                                                                                                                                                                                                  | Eð                              |                 | DATE               | 9/6/2                   | 22             | <sub>of</sub> 11                                            | SHEETS       |
|                                                                                                                                       | O BE MADE WITH THE ANCH<br>NDING ICC REPORT. | IORS LISTEI                                                                                                                                                                                                                                                                                                                                                                                                                                                                                                                                                                                                                                                                                                                                                                                                                                                                                                                                                                                                                                                                                                                                                                                                                                                                                                                                                                                                                                                                                                                                                                                                                                                                                                                                                                                                                                                                                                                                                                                                                                                                                                                                                                                                                                                                                                                                                                                                                                                                                                                                                                                                           | D BELOW                         | AND INS         | TALLED A           | S DESCRIBE              | ED             |                                                             |              |
| Anchor Concrete<br>Diameter Type                                                                                                      | Min. fc Anchor Type                          | ICC<br>Report No.                                                                                                                                                                                                                                                                                                                                                                                                                                                                                                                                                                                                                                                                                                                                                                                                                                                                                                                                                                                                                                                                                                                                                                                                                                                                                                                                                                                                                                                                                                                                                                                                                                                                                                                                                                                                                                                                                                                                                                                                                                                                                                                                                                                                                                                                                                                                                                                                                                                                                                                                                                                                     | Min.<br>Embed.                  | Min.<br>Spacing | Min.<br>Edge Dist. | Min. Conc.<br>Thickness | Torque<br>Test | Direct Te                                                   | nsion        |
| 3/8" Sand Light<br>Weight                                                                                                             | 3000 Hilti Kwik Bolt TZ2<br>(CARBON STEEL)   | ESR-4266                                                                                                                                                                                                                                                                                                                                                                                                                                                                                                                                                                                                                                                                                                                                                                                                                                                                                                                                                                                                                                                                                                                                                                                                                                                                                                                                                                                                                                                                                                                                                                                                                                                                                                                                                                                                                                                                                                                                                                                                                                                                                                                                                                                                                                                                                                                                                                                                                                                                                                                                                                                                              | 2"                              | 6.75"           | 12"                | 3.25"<br>Over Flutes    | 30 FT-LB       | N/A                                                         | \            |
| EDGE DISTANCES.<br>C. TESTING AND SPE<br>BE PERFORMED BY<br>EMPLOYED BY THE<br>AND CAC 7-149. AL<br>OF RECORD, OWN<br>RESPONSIBLE CHA | DR FAILS, TEST ALL ANCHOR                    | C 1704A & 19<br>C 170 | Y<br>910A.5<br>SPECTOR<br>INO68 | moto<br>022     |                    |                         |                | No. 4197<br>XP. 6-30-2024<br>PUCIVE<br>OF CALLED<br>4 of 13 | A FILL MER + |