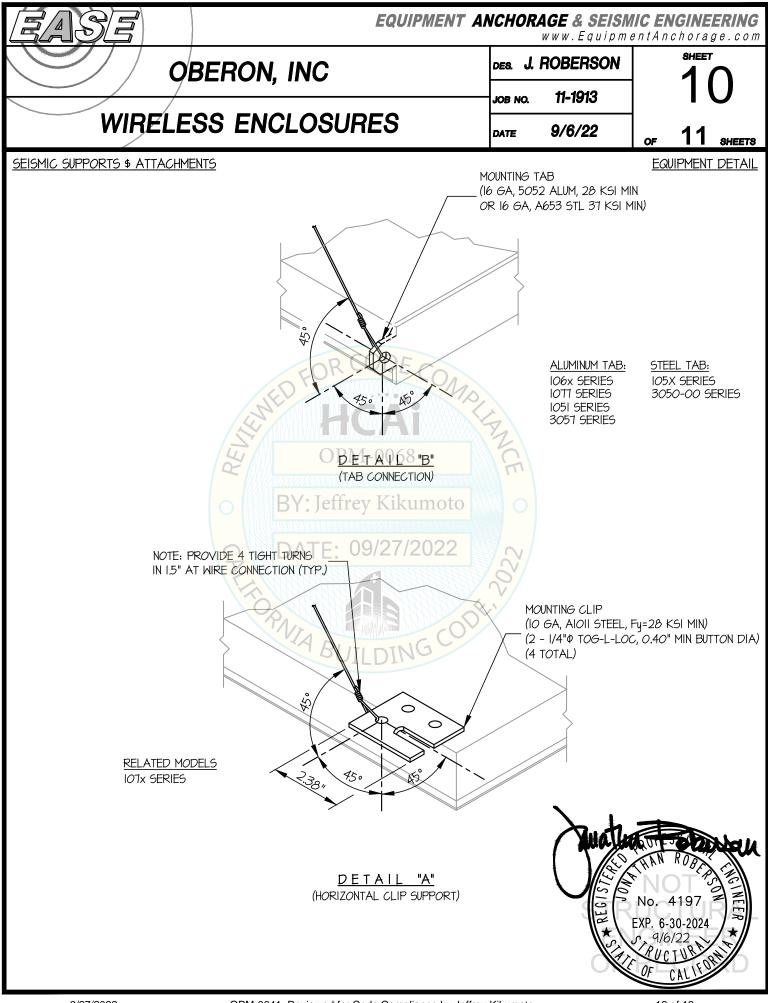

up> . T | 3.05      | Kil8     | 5         | 17                | 18               | SUSPENDED                                    |
|              | 1046-XX            | 13.0            | <mark>13</mark> .19 | 13.41                 | 3.05      | 24       | 7         | 23                | 24               | SUSPENDED                                    |

NOTES: 1. CG LOCATION IS CONSERVATIVELY USED AT DISTANCE "Z" 2. Eh DOES NOT INCLUDE Ω₀ FACTOR

16.0

7.0

7.0

15.0

13.5

19.12

13.00

13.00

16.00

16.00

19.34

16.00

16.00

16.00

16.00

3.05

2.50

2.50

4.56

2.36

29

13

13

27

125

8

4

4

8

7

28

7

 $V_7$ 

11

9



SUSPENDED

WALL (SURF MT)

CEILING (SURF MT)

RECESS MOUNT CLG

RECESS MOUNT CLG

29

4

4

7

7

1047-XX

3057-SMTBOX

3057-SMTBOX

1051-XX

3057-00