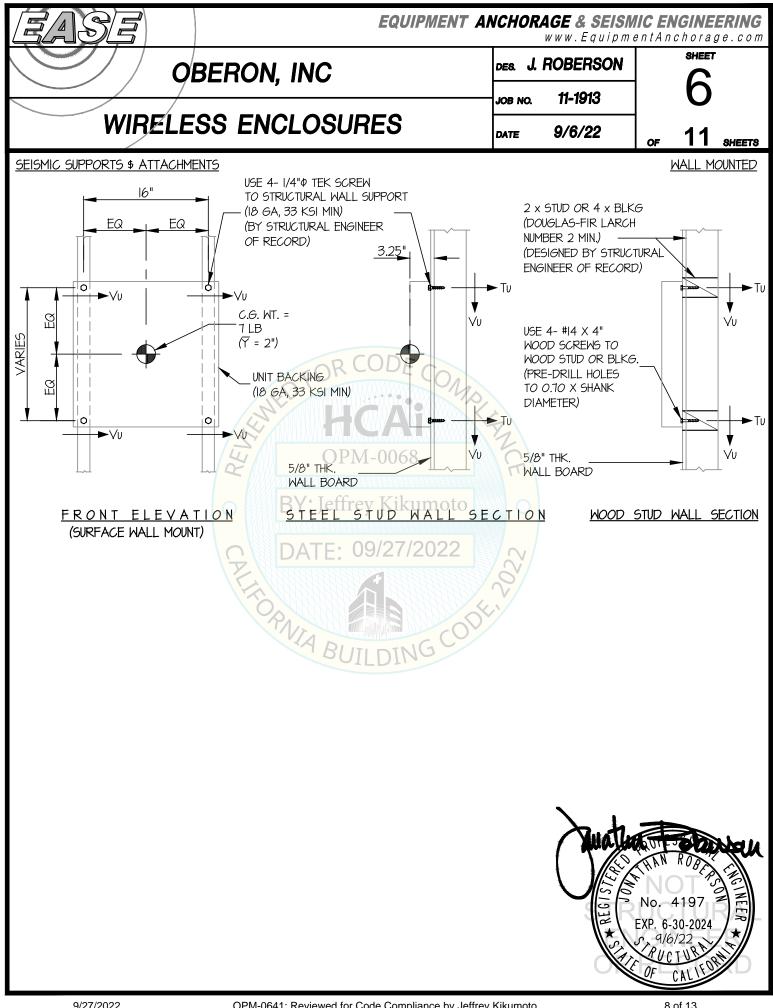

|                      | EQUIPMENT ANCHORAGE<br>& SEISMIC ENGINEERING<br>The Department of Health Care<br>PREAPPROVAL OF MANUFACT<br>OPM-01<br>THIS PREAPPROVAL CONFORMS TO THE 24                                                                                                                                                                                                                                                                                                                                                                              | URER'S CERTIFICATION <b>10</b>                                                                                                                                                              |
|----------------------|----------------------------------------------------------------------------------------------------------------------------------------------------------------------------------------------------------------------------------------------------------------------------------------------------------------------------------------------------------------------------------------------------------------------------------------------------------------------------------------------------------------------------------------|---------------------------------------------------------------------------------------------------------------------------------------------------------------------------------------------|
|                      | MANUFACTURER: OBERON, INC<br>EQUIPMENT NAME: WIRELESS ENCLOSURES                                                                                                                                                                                                                                                                                                                                                                                                                                                                       | Sheet: <u>1 of 11</u><br>Date: 9/6/22                                                                                                                                                       |
| 1.                   | <ul> <li><u>GENERAL NOTES</u></li> <li>THIS HCAI PREAPPROVAL OF MANUFACTURER'S CERTIFICATION (OPM<br/>(DESIGN FORCES) FOR USE WITH THIS OPM SHALL BE BASED ON THE 2</li> <li>THIS DOCUMENT MAY ONLY BE USED WITH THE EXPRESS WRITTEN CO<br/>SPECIFIC PROJECT SITE AND INSTALLATION LOCATION. THIS DOCUME</li> </ul>                                                                                                                                                                                                                    | 022 CBC<br>NSENT OF THE MANUFACTURER LISTED ABOVE FOR THE                                                                                                                                   |
| 5.                   | <ol> <li>THIS PREAPPROVAL CONFORMS TO THE 2022 CALIFORNIA BUILDING C</li> <li>FORCES PER ASCE 7-16 SECTION 13.3.1, EQUATIONS 13.3-1, 13.3-2 &amp; 13</li> <li>THE DETAILS IN THIS PREAPPROVAL MAY BE USED AT ANY LOCATION<br/>GREATER THAN 2.50.</li> </ol>                                                                                                                                                                                                                                                                            | DDE.<br>3-3, WHERE SDS = 2.50, $a_p$ = 1.0, $I_p$ = 1.5, $R_p$ = 2.5, z/h $\leq$ 1.<br>N THE STATE OF CALIFORNIA, WHERE SDS IS NOT                                                          |
| 6.<br>7.<br>8.<br>9. | <ol> <li>ALL DESIGN FORCES SHOWN ON THE DRAWINGS ARE FACTORED LOA</li> <li>SHEET METAL SCREWS SHALL BE TEKS SCREWS BY ITW BUILDEX (ICC</li> <li>THIS PREAPPROVAL COVERS ONLY THE SUPPORTS AND ATTACHMENT</li> <li>RESPONSIBILITIES OF THE STRUCTURAL ENGINEER OF RE-</li> </ol>                                                                                                                                                                                                                                                        | ESR-1976).<br>S OF THE EQUIPMENT TO THE STRUCTURE.                                                                                                                                          |
|                      | <ul> <li>A. PROVIDE SUPPORTING STRUCTURE REQUIRED TO SUPPORT WEIG<br/>TO ALL OTHER LOADS.</li> <li>B. VERIFY THAT THE INSTALLATION IS IN CONFORMANCE WITH THE 2<br/>PREAPPROVAL. VERIFY THAT THE ACTUAL EQUIPMENT'S WEIGHT,<br/>AND THE MATERIAL AND GAGE OF THE UNIT WHERE ATTACHMENT<br/>ON THE PREAPPROVAL DOCUMENTS.</li> <li>C. VERIFY THAT THE COMBINATION OF SDS &amp; z/h RESULT IN SEISMIC F<br/>VALUES ON THE DETAILS.</li> <li>D. DESIGN BACKING BARS, STUDS, ETC. WHICH THE UNITS ARE ATTA<br/>ON THE DRAWINGS.</li> </ul> | 022 CBC AND WITH THE DETAILS SHOWN IN THIS<br>CG LOCATION, ANCHOR LOCATIONS, ANCHOR DETAILS<br>S ARE MADE AGREE WITH THE INFORMATION SHOWN<br>ORCES (Eh , Ev) THAT ARE NOT GREATER THAN THE |