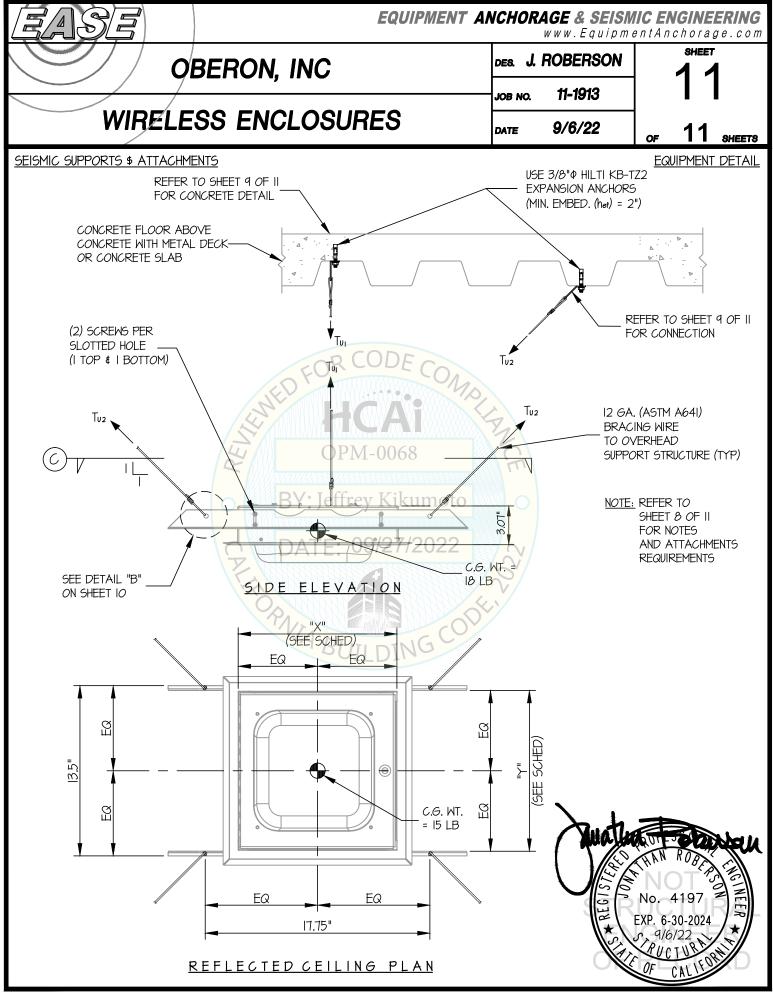

|                      | EQUIPMENT ANCHORAGE<br>& SEISMIC ENGINEERING<br>The Department of Health Care<br>PREAPPROVAL OF MANUFACT<br>OPM-01<br>THIS PREAPPROVAL CONFORMS TO THE 24                                                                                                                                                                                                                                                                                                                                                                              | URER'S CERTIFICATION <b>10</b>                                                                                                                                                              |
|----------------------|----------------------------------------------------------------------------------------------------------------------------------------------------------------------------------------------------------------------------------------------------------------------------------------------------------------------------------------------------------------------------------------------------------------------------------------------------------------------------------------------------------------------------------------|---------------------------------------------------------------------------------------------------------------------------------------------------------------------------------------------|
|                      | MANUFACTURER: OBERON, INC<br>EQUIPMENT NAME: WIRELESS ENCLOSURES                                                                                                                                                                                                                                                                                                                                                                                                                                                                       | Sheet: <u>1 of 11</u><br>Date: 9/6/22                                                                                                                                                       |
| 1.                   | <ul> <li><u>GENERAL NOTES</u></li> <li>THIS HCAI PREAPPROVAL OF MANUFACTURER'S CERTIFICATION (OPM<br/>(DESIGN FORCES) FOR USE WITH THIS OPM SHALL BE BASED ON THE 2</li> <li>THIS DOCUMENT MAY ONLY BE USED WITH THE EXPRESS WRITTEN CO<br/>SPECIFIC PROJECT SITE AND INSTALLATION LOCATION. THIS DOCUME</li> </ul>                                                                                                                                                                                                                    | 022 CBC<br>NSENT OF THE MANUFACTURER LISTED ABOVE FOR THE                                                                                                                                   |
| 5.                   | <ol> <li>THIS PREAPPROVAL CONFORMS TO THE 2022 CALIFORNIA BUILDING C</li> <li>FORCES PER ASCE 7-16 SECTION 13.3.1, EQUATIONS 13.3-1, 13.3-2 &amp; 13</li> <li>THE DETAILS IN THIS PREAPPROVAL MAY BE USED AT ANY LOCATION<br/>GREATER THAN 2.50.</li> </ol>                                                                                                                                                                                                                                                                            | DDE.<br>3-3, WHERE SDS = 2.50, $a_p$ = 1.0, $I_p$ = 1.5, $R_p$ = 2.5, z/h $\leq$ 1.<br>N THE STATE OF CALIFORNIA, WHERE SDS IS NOT                                                          |
| 6.<br>7.<br>8.<br>9. | <ol> <li>ALL DESIGN FORCES SHOWN ON THE DRAWINGS ARE FACTORED LOA</li> <li>SHEET METAL SCREWS SHALL BE TEKS SCREWS BY ITW BUILDEX (ICC</li> <li>THIS PREAPPROVAL COVERS ONLY THE SUPPORTS AND ATTACHMENT</li> <li>RESPONSIBILITIES OF THE STRUCTURAL ENGINEER OF RE-</li> </ol>                                                                                                                                                                                                                                                        | ESR-1976).<br>S OF THE EQUIPMENT TO THE STRUCTURE.                                                                                                                                          |
|                      | <ul> <li>A. PROVIDE SUPPORTING STRUCTURE REQUIRED TO SUPPORT WEIG<br/>TO ALL OTHER LOADS.</li> <li>B. VERIFY THAT THE INSTALLATION IS IN CONFORMANCE WITH THE 2<br/>PREAPPROVAL. VERIFY THAT THE ACTUAL EQUIPMENT'S WEIGHT,<br/>AND THE MATERIAL AND GAGE OF THE UNIT WHERE ATTACHMENT<br/>ON THE PREAPPROVAL DOCUMENTS.</li> <li>C. VERIFY THAT THE COMBINATION OF SDS &amp; z/h RESULT IN SEISMIC F<br/>VALUES ON THE DETAILS.</li> <li>D. DESIGN BACKING BARS, STUDS, ETC. WHICH THE UNITS ARE ATTA<br/>ON THE DRAWINGS.</li> </ul> | 022 CBC AND WITH THE DETAILS SHOWN IN THIS<br>CG LOCATION, ANCHOR LOCATIONS, ANCHOR DETAILS<br>S ARE MADE AGREE WITH THE INFORMATION SHOWN<br>ORCES (Eh , Ev) THAT ARE NOT GREATER THAN THE |

| EASE                                                                                                                                  |                                              |                                                                                                                                                                                                                                                                                                                                                                                                                                                                                                                                                                                                                                                                                                                                                                                                                                                                                                                                                                                                                                                                                                                                                                                                                                                                                                                                                                                                                                                                                                                                                                                                                                                                                                                                                                                                                                                                                                                                                                                                                                                                                                                                                                                                                                                                                                                                                                                                                                                                                                                                                                                                                       | EQUIP                           | MENT            | ANCHO              |                         |                | I <b>C ENGINE</b><br>ntAnchora                              |              |
|---------------------------------------------------------------------------------------------------------------------------------------|----------------------------------------------|-----------------------------------------------------------------------------------------------------------------------------------------------------------------------------------------------------------------------------------------------------------------------------------------------------------------------------------------------------------------------------------------------------------------------------------------------------------------------------------------------------------------------------------------------------------------------------------------------------------------------------------------------------------------------------------------------------------------------------------------------------------------------------------------------------------------------------------------------------------------------------------------------------------------------------------------------------------------------------------------------------------------------------------------------------------------------------------------------------------------------------------------------------------------------------------------------------------------------------------------------------------------------------------------------------------------------------------------------------------------------------------------------------------------------------------------------------------------------------------------------------------------------------------------------------------------------------------------------------------------------------------------------------------------------------------------------------------------------------------------------------------------------------------------------------------------------------------------------------------------------------------------------------------------------------------------------------------------------------------------------------------------------------------------------------------------------------------------------------------------------------------------------------------------------------------------------------------------------------------------------------------------------------------------------------------------------------------------------------------------------------------------------------------------------------------------------------------------------------------------------------------------------------------------------------------------------------------------------------------------------|---------------------------------|-----------------|--------------------|-------------------------|----------------|-------------------------------------------------------------|--------------|
|                                                                                                                                       | ØBERON, IN                                   | IC                                                                                                                                                                                                                                                                                                                                                                                                                                                                                                                                                                                                                                                                                                                                                                                                                                                                                                                                                                                                                                                                                                                                                                                                                                                                                                                                                                                                                                                                                                                                                                                                                                                                                                                                                                                                                                                                                                                                                                                                                                                                                                                                                                                                                                                                                                                                                                                                                                                                                                                                                                                                                    |                                 |                 | DES.               | J. ROBEF                | rson           |                                                             | r            |
|                                                                                                                                       |                                              |                                                                                                                                                                                                                                                                                                                                                                                                                                                                                                                                                                                                                                                                                                                                                                                                                                                                                                                                                                                                                                                                                                                                                                                                                                                                                                                                                                                                                                                                                                                                                                                                                                                                                                                                                                                                                                                                                                                                                                                                                                                                                                                                                                                                                                                                                                                                                                                                                                                                                                                                                                                                                       |                                 |                 |                    | o. 11-19                | 13             | Ζ                                                           |              |
| VVIRE                                                                                                                                 | LESS ENCL                                    | Jour                                                                                                                                                                                                                                                                                                                                                                                                                                                                                                                                                                                                                                                                                                                                                                                                                                                                                                                                                                                                                                                                                                                                                                                                                                                                                                                                                                                                                                                                                                                                                                                                                                                                                                                                                                                                                                                                                                                                                                                                                                                                                                                                                                                                                                                                                                                                                                                                                                                                                                                                                                                                                  | Eð                              |                 | DATE               | 9/6/2                   | 22             | <sub>of</sub> 11                                            | SHEETS       |
|                                                                                                                                       | O BE MADE WITH THE ANCH<br>NDING ICC REPORT. | IORS LISTEI                                                                                                                                                                                                                                                                                                                                                                                                                                                                                                                                                                                                                                                                                                                                                                                                                                                                                                                                                                                                                                                                                                                                                                                                                                                                                                                                                                                                                                                                                                                                                                                                                                                                                                                                                                                                                                                                                                                                                                                                                                                                                                                                                                                                                                                                                                                                                                                                                                                                                                                                                                                                           | D BELOW                         | AND INS         | TALLED A           | S DESCRIBE              | ED             |                                                             |              |
| Anchor Concrete<br>Diameter Type                                                                                                      | Min. fc Anchor Type                          | ICC<br>Report No.                                                                                                                                                                                                                                                                                                                                                                                                                                                                                                                                                                                                                                                                                                                                                                                                                                                                                                                                                                                                                                                                                                                                                                                                                                                                                                                                                                                                                                                                                                                                                                                                                                                                                                                                                                                                                                                                                                                                                                                                                                                                                                                                                                                                                                                                                                                                                                                                                                                                                                                                                                                                     | Min.<br>Embed.                  | Min.<br>Spacing | Min.<br>Edge Dist. | Min. Conc.<br>Thickness | Torque<br>Test | Direct Te                                                   | nsion        |
| 3/8" Sand Light<br>Weight                                                                                                             | 3000 Hilti Kwik Bolt TZ2<br>(CARBON STEEL)   | ESR-4266                                                                                                                                                                                                                                                                                                                                                                                                                                                                                                                                                                                                                                                                                                                                                                                                                                                                                                                                                                                                                                                                                                                                                                                                                                                                                                                                                                                                                                                                                                                                                                                                                                                                                                                                                                                                                                                                                                                                                                                                                                                                                                                                                                                                                                                                                                                                                                                                                                                                                                                                                                                                              | 2"                              | 6.75"           | 12"                | 3.25"<br>Over Flutes    | 30 FT-LB       | N/A                                                         | \            |
| EDGE DISTANCES.<br>C. TESTING AND SPE<br>BE PERFORMED BY<br>EMPLOYED BY THE<br>AND CAC 7-149. AL<br>OF RECORD, OWN<br>RESPONSIBLE CHA | DR FAILS, TEST ALL ANCHOR                    | C 1704A & 19<br>C 170 | Y<br>910A.5<br>SPECTOR<br>INO68 | moto<br>022     |                    |                         |                | No. 4197<br>XP. 6-30-2024<br>PUCIVE<br>OF CALLED<br>4 of 13 | A FILL MER + |

| h            | ASE                |                 |                     |                       |           | EQUIP    | MENT      |                   |                  | <b>SMIC ENGINEERING</b><br>mentAnchorage.com |
|--------------|--------------------|-----------------|---------------------|-----------------------|-----------|----------|-----------|-------------------|------------------|----------------------------------------------|
| OBERON, INC  |                    |                 |                     |                       |           |          | des. J. I | DES. J. ROBERSON  |                  |                                              |
|              |                    |                 |                     |                       |           |          |           | JOB NO.           | 11-1913          | <b>∃</b> 4                                   |
|              | WIR                | ZLESS           | S EN                | CLO                   | SUR       | ES       |           | DATE              | 9/6/22           | OF 11 SHEETS                                 |
| <u>SEISM</u> | 11C SUPPORTS \$ AT | TACHMENTS       |                     |                       |           |          |           |                   |                  | CEILING MOUNTED                              |
|              | SUMMARY TABLE      |                 | •                   |                       |           |          |           |                   |                  |                                              |
|              | SERIES             | WEIGHT<br>(Ib.) | "X" (in.)           | "Y" (in.)             | "Z" (in.) | Eh (LB.) | Ev (LB.)  | Tu1<br>(VERTICAL) | Tu₂<br>(BRACING) | SUPPORT TYPE                                 |
|              | 1028-XX            | 18.0            | 14.00               | 15.84                 | 9.10      | 33       | 9         | 31                | 33               | SUSPENDED                                    |
|              | 1064-00            | 11.0            | 11.66               | 15.92                 | 1.68      | 20       | 6         | 20                | 20               | SUSPENDED                                    |
|              | 1064-T             | 11.0            | 11.66               | 15.92                 | 1.68      | 20       | 6         | 20                | 20               | SUSPENDED                                    |
|              | 1068-00            | 11.0            | 9.5                 | 17.15                 | 1.86      | 20       | 6         | 20                | 20               | SUSPENDED                                    |
|              | 1052-XX            | 16.5            | 13.25               | 12.75                 | 4.56      | 30       | 8         | 28                | 30               | SUSPENDED                                    |
|              | 1074-XX            | 15.5            | 23.54               | 23.04                 | 6.25      | 28       | 8         | 27                | 28               | SUSPENDED                                    |
|              | 1076-XX            | 12.0            | 12.75               | 12.75                 | 3.10      | - 22     | 6         | 21                | 22               | SUSPENDED                                    |
|              | 1077-XX            | 12.0            | 13.25               | 12.75                 | 3.10      | 22       | 6         | 21                | 22               | SUSPENDED                                    |
|              | 1040-XX            | 4.0             | -18.0               | 2.81                  | 3.04      | 8        | 2         | 77                | 8                | SUSPENDED                                    |
|              | 1042-XX            | 6.0             | 211.0               | 11.0                  | 3.00      | 11       | 3         | ttt I             | 11               | SUSPENDED                                    |
|              | 1044-XX            | 10.0            | <mark>11</mark> .50 | R <sup>11,0</sup> . T | 3.05      | Kil8     | 5         | 17                | 18               | SUSPENDED                                    |
|              | 1046-XX            | 13.0            | <mark>13</mark> .19 | 13.41                 | 3.05      | 24       | 7         | 23                | 24               | SUSPENDED                                    |