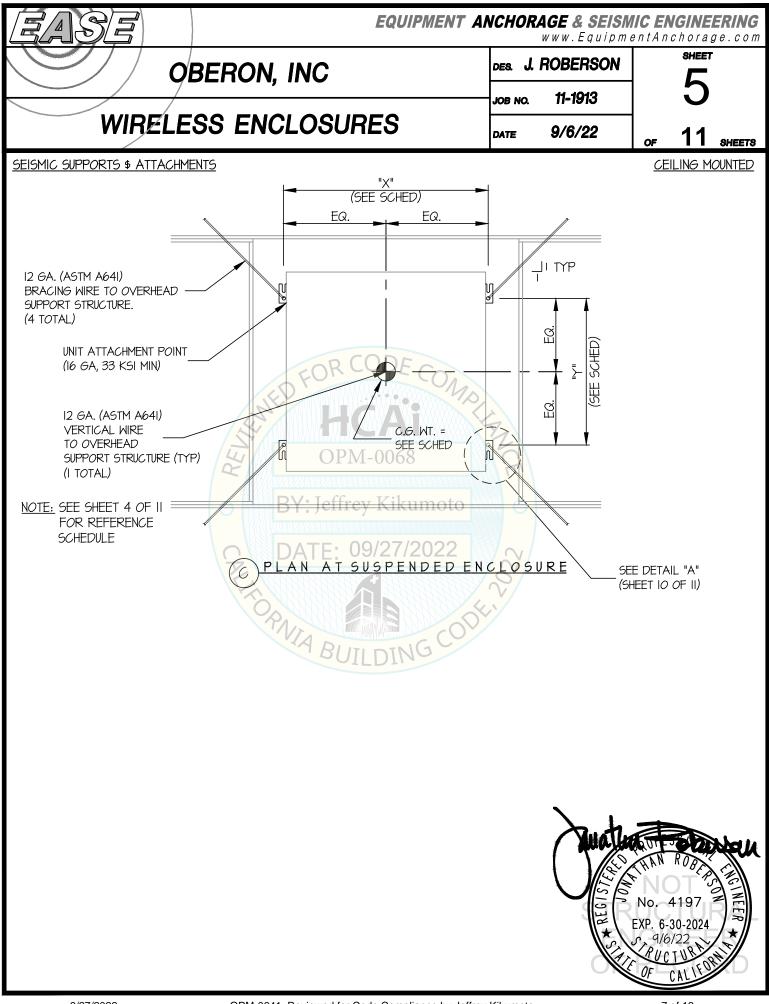

|                      | EQUIPMENT ANCHORAGE<br>& SEISMIC ENGINEERING<br>The Department of Health Care<br>PREAPPROVAL OF MANUFACT<br>OPM-01<br>THIS PREAPPROVAL CONFORMS TO THE 24                                                                                                                                                                                                                                                                                                                                                                              | URER'S CERTIFICATION <b>10</b>                                                                                                                                                              |
|----------------------|----------------------------------------------------------------------------------------------------------------------------------------------------------------------------------------------------------------------------------------------------------------------------------------------------------------------------------------------------------------------------------------------------------------------------------------------------------------------------------------------------------------------------------------|---------------------------------------------------------------------------------------------------------------------------------------------------------------------------------------------|
|                      | MANUFACTURER: OBERON, INC<br>EQUIPMENT NAME: WIRELESS ENCLOSURES                                                                                                                                                                                                                                                                                                                                                                                                                                                                       | Sheet: <u>1 of 11</u><br>Date: 9/6/22                                                                                                                                                       |
| 1.                   | <ul> <li><u>GENERAL NOTES</u></li> <li>THIS HCAI PREAPPROVAL OF MANUFACTURER'S CERTIFICATION (OPM<br/>(DESIGN FORCES) FOR USE WITH THIS OPM SHALL BE BASED ON THE 2</li> <li>THIS DOCUMENT MAY ONLY BE USED WITH THE EXPRESS WRITTEN CO<br/>SPECIFIC PROJECT SITE AND INSTALLATION LOCATION. THIS DOCUME</li> </ul>                                                                                                                                                                                                                    | 022 CBC<br>NSENT OF THE MANUFACTURER LISTED ABOVE FOR THE                                                                                                                                   |
| 5.                   | <ol> <li>THIS PREAPPROVAL CONFORMS TO THE 2022 CALIFORNIA BUILDING C</li> <li>FORCES PER ASCE 7-16 SECTION 13.3.1, EQUATIONS 13.3-1, 13.3-2 &amp; 13</li> <li>THE DETAILS IN THIS PREAPPROVAL MAY BE USED AT ANY LOCATION<br/>GREATER THAN 2.50.</li> </ol>                                                                                                                                                                                                                                                                            | DDE.<br>3-3, WHERE SDS = 2.50, $a_p$ = 1.0, $I_p$ = 1.5, $R_p$ = 2.5, z/h $\leq$ 1.<br>N THE STATE OF CALIFORNIA, WHERE SDS IS NOT                                                          |
| 6.<br>7.<br>8.<br>9. | <ol> <li>ALL DESIGN FORCES SHOWN ON THE DRAWINGS ARE FACTORED LOA</li> <li>SHEET METAL SCREWS SHALL BE TEKS SCREWS BY ITW BUILDEX (ICC</li> <li>THIS PREAPPROVAL COVERS ONLY THE SUPPORTS AND ATTACHMENT</li> <li>RESPONSIBILITIES OF THE STRUCTURAL ENGINEER OF RE-</li> </ol>                                                                                                                                                                                                                                                        | ESR-1976).<br>S OF THE EQUIPMENT TO THE STRUCTURE.                                                                                                                                          |
|                      | <ul> <li>A. PROVIDE SUPPORTING STRUCTURE REQUIRED TO SUPPORT WEIG<br/>TO ALL OTHER LOADS.</li> <li>B. VERIFY THAT THE INSTALLATION IS IN CONFORMANCE WITH THE 2<br/>PREAPPROVAL. VERIFY THAT THE ACTUAL EQUIPMENT'S WEIGHT,<br/>AND THE MATERIAL AND GAGE OF THE UNIT WHERE ATTACHMENT<br/>ON THE PREAPPROVAL DOCUMENTS.</li> <li>C. VERIFY THAT THE COMBINATION OF SDS &amp; z/h RESULT IN SEISMIC F<br/>VALUES ON THE DETAILS.</li> <li>D. DESIGN BACKING BARS, STUDS, ETC. WHICH THE UNITS ARE ATTA<br/>ON THE DRAWINGS.</li> </ul> | 022 CBC AND WITH THE DETAILS SHOWN IN THIS<br>CG LOCATION, ANCHOR LOCATIONS, ANCHOR DETAILS<br>S ARE MADE AGREE WITH THE INFORMATION SHOWN<br>ORCES (Eh , Ev) THAT ARE NOT GREATER THAN THE |