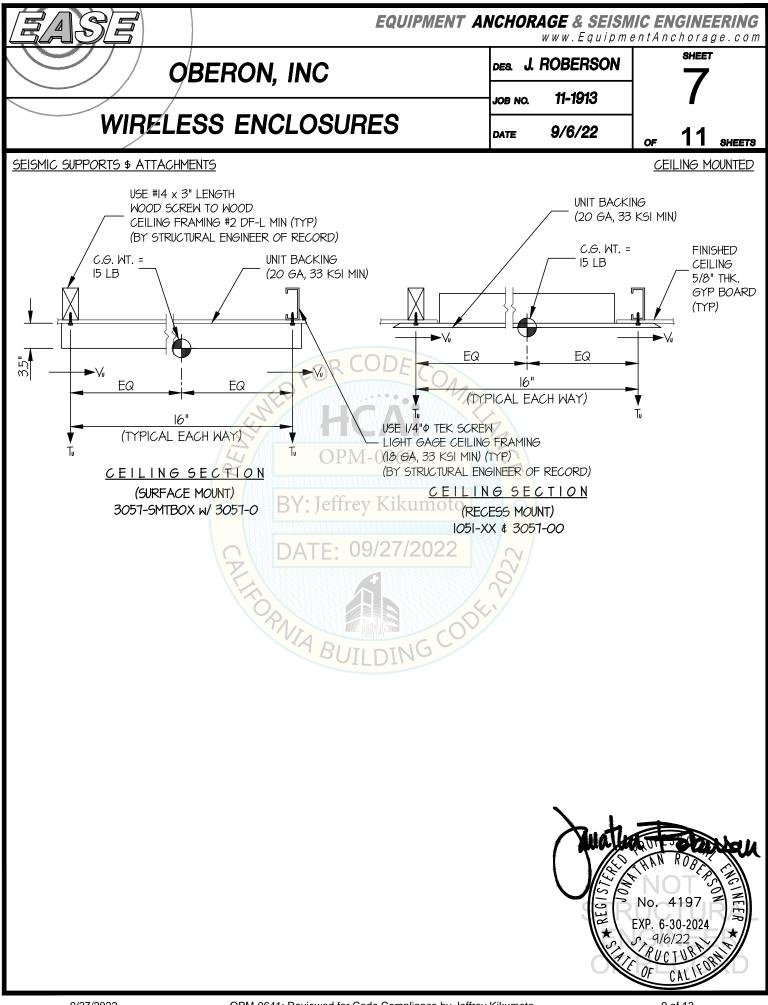

| h            | ASE                |                 |                     |                       |           | EQUIP    | MENT      |                   |                  | <b>SMIC ENGINEERING</b><br>mentAnchorage.com |
|--------------|--------------------|-----------------|---------------------|-----------------------|-----------|----------|-----------|-------------------|------------------|----------------------------------------------|
| OBERON, INC  |                    |                 |                     |                       |           |          | des. J. I | DES. J. ROBERSON  |                  |                                              |
|              |                    |                 |                     |                       |           |          |           | JOB NO.           | 11-1913          | <b>∃</b> 4                                   |
|              | WIR                | ZLESS           | S EN                | CLO                   | SUR       | ES       |           | DATE              | 9/6/22           | OF 11 SHEETS                                 |
| <u>SEISM</u> | 11C SUPPORTS \$ AT | TACHMENTS       |                     |                       |           |          |           |                   |                  | CEILING MOUNTED                              |
|              | SUMMARY TABLE      |                 | •                   |                       |           |          |           |                   |                  |                                              |
|              | SERIES             | WEIGHT<br>(Ib.) | "X" (in.)           | "Y" (in.)             | "Z" (in.) | Eh (LB.) | Ev (LB.)  | Tu1<br>(VERTICAL) | Tu₂<br>(BRACING) | SUPPORT TYPE                                 |
|              | 1028-XX            | 18.0            | 14.00               | 15.84                 | 9.10      | 33       | 9         | 31                | 33               | SUSPENDED                                    |
|              | 1064-00            | 11.0            | 11.66               | 15.92                 | 1.68      | 20       | 6         | 20                | 20               | SUSPENDED                                    |
|              | 1064-T             | 11.0            | 11.66               | 15.92                 | 1.68      | 20       | 6         | 20                | 20               | SUSPENDED                                    |
|              | 1068-00            | 11.0            | 9.5                 | 17.15                 | 1.86      | 20       | 6         | 20                | 20               | SUSPENDED                                    |
|              | 1052-XX            | 16.5            | 13.25               | 12.75                 | 4.56      | 30       | 8         | 28                | 30               | SUSPENDED                                    |
|              | 1074-XX            | 15.5            | 23.54               | 23.04                 | 6.25      | 28       | 8         | 27                | 28               | SUSPENDED                                    |
|              | 1076-XX            | 12.0            | 12.75               | 12.75                 | 3.10      | - 22     | 6         | 21                | 22               | SUSPENDED                                    |
|              | 1077-XX            | 12.0            | 13.25               | 12.75                 | 3.10      | 22       | 6         | 21                | 22               | SUSPENDED                                    |
|              | 1040-XX            | 4.0             | -18.0               | 2.81                  | 3.04      | 8        | 2         | 77                | 8                | SUSPENDED                                    |
|              | 1042-XX            | 6.0             | 211.0               | 11.0                  | 3.00      | 11       | 3         | ttt I             | 11               | SUSPENDED                                    |
|              | 1044-XX            | 10.0            | <mark>11</mark> .50 | R <sup>11,0</sup> . T | 3.05      | Kil8     | 5         | 17                | 18               | SUSPENDED                                    |
|              | 1046-XX            | 13.0            | <mark>13</mark> .19 | 13.41                 | 3.05      | 24       | 7         | 23                | 24               | SUSPENDED                                    |

NOTES: 1. CG LOCATION IS CONSERVATIVELY USED AT DISTANCE "Z" 2. Eh DOES NOT INCLUDE Ω₀ FACTOR

16.0

7.0

7.0

15.0

13.5

19.12

13.00