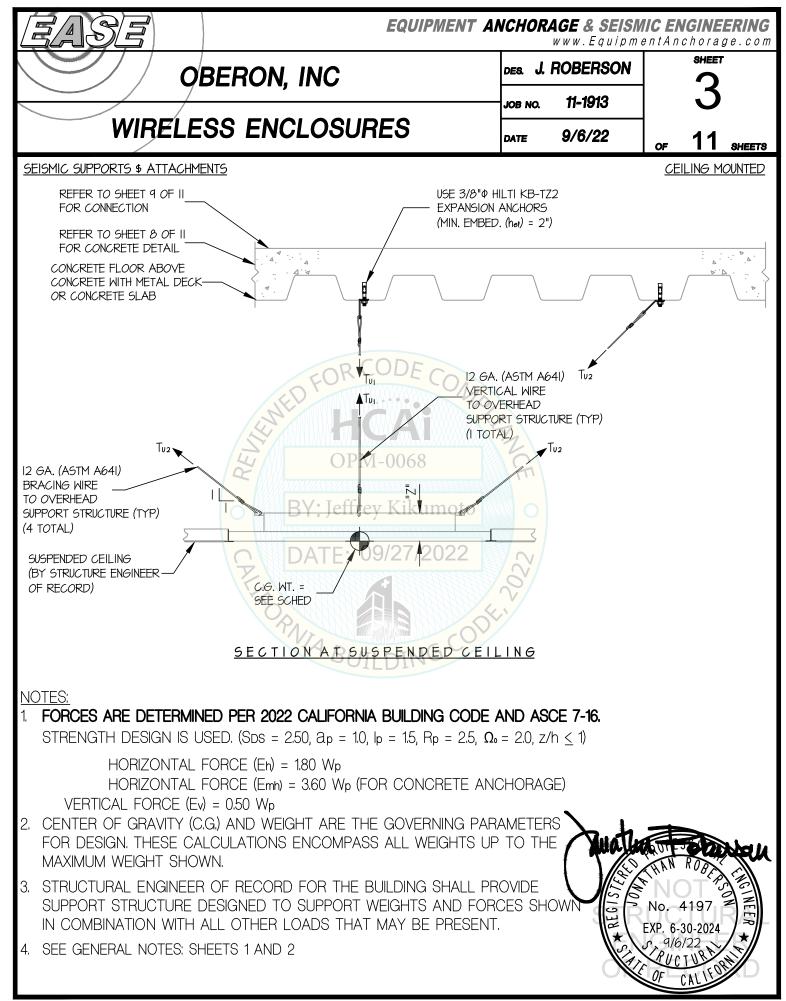

|                      | EQUIPMENT ANCHORAGE<br>& SEISMIC ENGINEERING<br>The Department of Health Care<br>PREAPPROVAL OF MANUFACT<br>OPM-01<br>THIS PREAPPROVAL CONFORMS TO THE 24                                                                                                                                                                                                                                                                                                                                                                              | URER'S CERTIFICATION <b>10</b>                                                                                                                                                              |
|----------------------|----------------------------------------------------------------------------------------------------------------------------------------------------------------------------------------------------------------------------------------------------------------------------------------------------------------------------------------------------------------------------------------------------------------------------------------------------------------------------------------------------------------------------------------|---------------------------------------------------------------------------------------------------------------------------------------------------------------------------------------------|
|                      | MANUFACTURER: OBERON, INC<br>EQUIPMENT NAME: WIRELESS ENCLOSURES                                                                                                                                                                                                                                                                                                                                                                                                                                                                       | Sheet: <u>1 of 11</u><br>Date: 9/6/22                                                                                                                                                       |
| 1.                   | <ul> <li><u>GENERAL NOTES</u></li> <li>THIS HCAI PREAPPROVAL OF MANUFACTURER'S CERTIFICATION (OPM<br/>(DESIGN FORCES) FOR USE WITH THIS OPM SHALL BE BASED ON THE 2</li> <li>THIS DOCUMENT MAY ONLY BE USED WITH THE EXPRESS WRITTEN CO<br/>SPECIFIC PROJECT SITE AND INSTALLATION LOCATION. THIS DOCUME</li> </ul>                                                                                                                                                                                                                    | 022 CBC<br>NSENT OF THE MANUFACTURER LISTED ABOVE FOR THE                                                                                                                                   |
| 5.                   | <ol> <li>THIS PREAPPROVAL CONFORMS TO THE 2022 CALIFORNIA BUILDING C</li> <li>FORCES PER ASCE 7-16 SECTION 13.3.1, EQUATIONS 13.3-1, 13.3-2 &amp; 13</li> <li>THE DETAILS IN THIS PREAPPROVAL MAY BE USED AT ANY LOCATION<br/>GREATER THAN 2.50.</li> </ol>                                                                                                                                                                                                                                                                            | DDE.<br>3-3, WHERE SDS = 2.50, $a_p$ = 1.0, $I_p$ = 1.5, $R_p$ = 2.5, z/h $\leq$ 1.<br>N THE STATE OF CALIFORNIA, WHERE SDS IS NOT                                                          |
| 6.<br>7.<br>8.<br>9. | <ol> <li>ALL DESIGN FORCES SHOWN ON THE DRAWINGS ARE FACTORED LOA</li> <li>SHEET METAL SCREWS SHALL BE TEKS SCREWS BY ITW BUILDEX (ICC</li> <li>THIS PREAPPROVAL COVERS ONLY THE SUPPORTS AND ATTACHMENT</li> <li>RESPONSIBILITIES OF THE STRUCTURAL ENGINEER OF RE-</li> </ol>                                                                                                                                                                                                                                                        | ESR-1976).<br>S OF THE EQUIPMENT TO THE STRUCTURE.                                                                                                                                          |
|                      | <ul> <li>A. PROVIDE SUPPORTING STRUCTURE REQUIRED TO SUPPORT WEIG<br/>TO ALL OTHER LOADS.</li> <li>B. VERIFY THAT THE INSTALLATION IS IN CONFORMANCE WITH THE 2<br/>PREAPPROVAL. VERIFY THAT THE ACTUAL EQUIPMENT'S WEIGHT,<br/>AND THE MATERIAL AND GAGE OF THE UNIT WHERE ATTACHMENT<br/>ON THE PREAPPROVAL DOCUMENTS.</li> <li>C. VERIFY THAT THE COMBINATION OF SDS &amp; z/h RESULT IN SEISMIC F<br/>VALUES ON THE DETAILS.</li> <li>D. DESIGN BACKING BARS, STUDS, ETC. WHICH THE UNITS ARE ATTA<br/>ON THE DRAWINGS.</li> </ul> | 022 CBC AND WITH THE DETAILS SHOWN IN THIS<br>CG LOCATION, ANCHOR LOCATIONS, ANCHOR DETAILS<br>S ARE MADE AGREE WITH THE INFORMATION SHOWN<br>ORCES (Eh , Ev) THAT ARE NOT GREATER THAN THE |