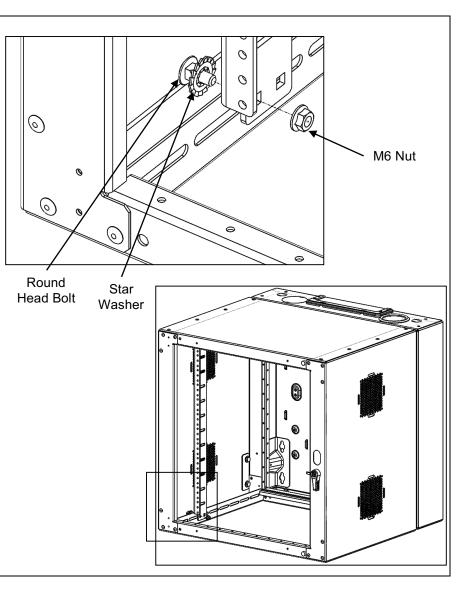

Included Hardware (4) M6 Serrated Flange Hex Nut (4) M6 Round Head Bolt (4) M6 Star Washer

Assembly Sequence

- 1. Install Round Head Bolt through Star Washer and slot in mounting flange.
- 2. Install Rail over Bolt.
- 3. Attach Nut and tighten.(Torque 168 IN-LB [19.0 N-M])