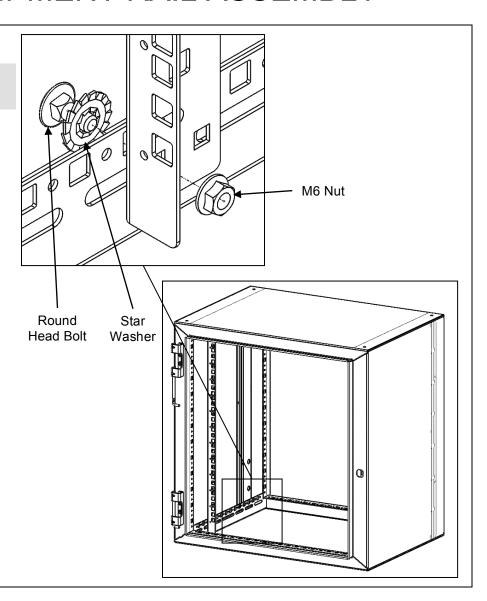

#### Included Hardware

- (4) M6 Serrated Flange Hex Nut
- (4) M6 Round Head Bolt
- (4) M6 Star Washer

### **Assembly Sequence**

- 1. Install Round Head Bolt through Star Washer and slot in mounting flange.
- 2. Install Rail over Bolt.
- 3. Attach Nut and tighten.(Torque 168 IN-LB [19.0 N-M])

IIS-737065, 09/16/16, Rev. 1, CPI/SJG 800-834-4969 (USA & Canada) • www.chatsworth.com • techsupport@chatsworth.com For international phone numbers, see our website or contact CPI Tech Support.