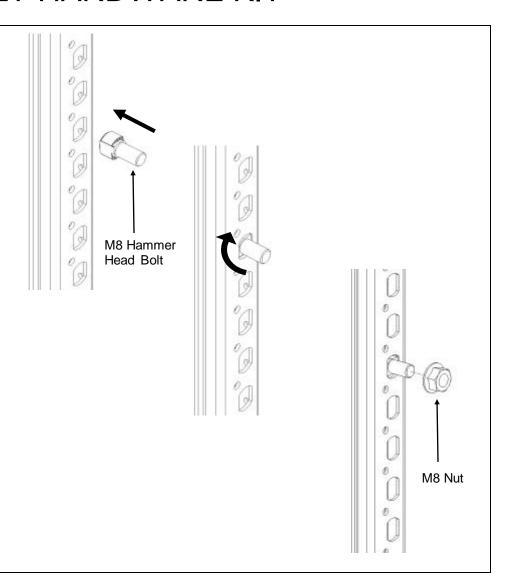

#### Assembly Sequence

- Insert M8 Hammer Head Bolt into Double-D Cam Hole on frame member at desired location.
- 2. Rotate M8 Hammer Bolt 90 degrees to engage frame.
- Install accessory onto M8 Hammer Head Bolt using M8 Serrated Flange Nut.