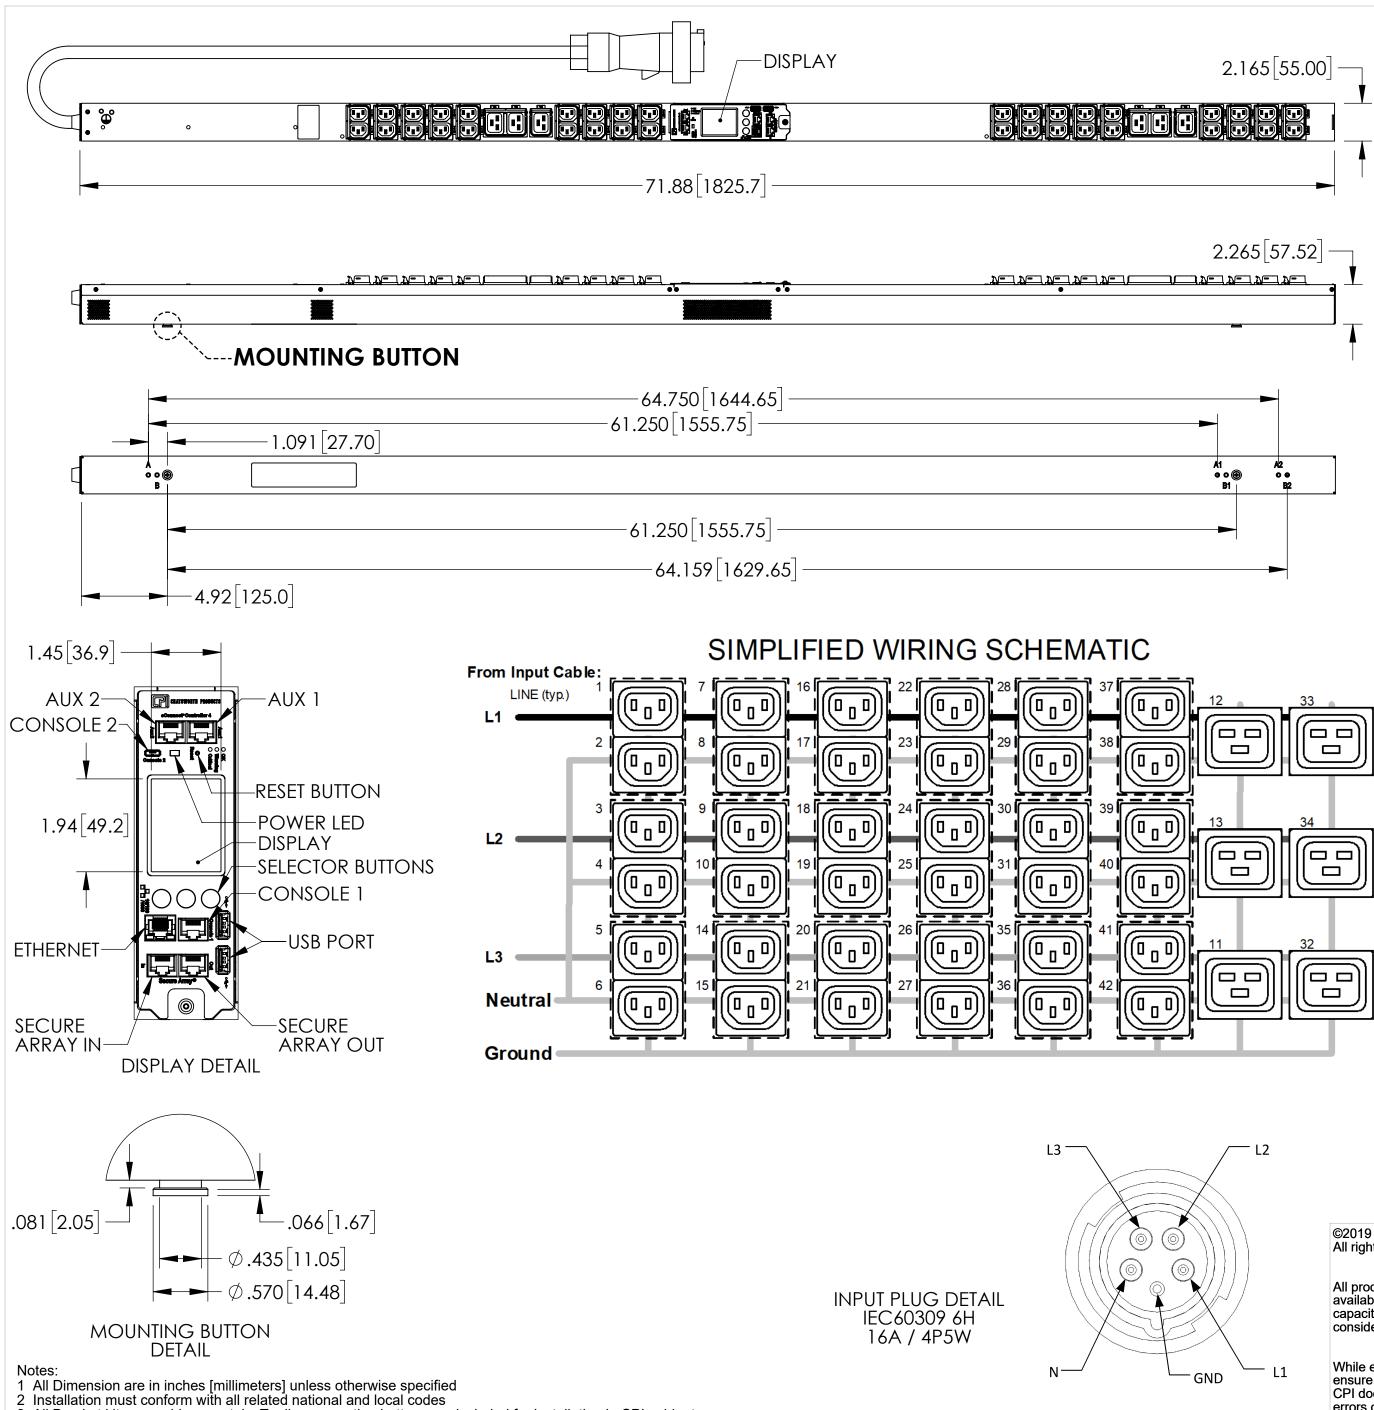

<sup>3</sup> All Bracket kits are sold separately. Toolless mounting buttons are included for installation in CPI cabinets.

| -                                                                                       |                                                                                                           |
|-----------------------------------------------------------------------------------------|-----------------------------------------------------------------------------------------------------------|
| Input Ratings                                                                           |                                                                                                           |
| Nominal Voltage (VAC)                                                                   | 220-240V/380-415V 3ph                                                                                     |
| Input Plug / Cord                                                                       | 516P6/520P6 (IP67), 10 ft. Cord                                                                           |
| Current Rating                                                                          | 16A per phase                                                                                             |
| Power Rating (kW)                                                                       | 11.52                                                                                                     |
| Output Ratings                                                                          |                                                                                                           |
| Nominal Voltage (VAC)                                                                   | 220-240V                                                                                                  |
| Current Rating                                                                          | 48A                                                                                                       |
| Outlet Rating                                                                           | C13 10A max, C19 16A max                                                                                  |
| Max Current per Breaker                                                                 | N/A Balanced; N/A Unbalanced                                                                              |
| Outlet Combination                                                                      |                                                                                                           |
| Load Segment                                                                            | Refer to Simplified Wire Schematic                                                                        |
| PDU Total                                                                               | (36)C13 (6)C19                                                                                            |
| Branch Circuit Protection                                                               | (0) No Breaker                                                                                            |
| Features:                                                                               |                                                                                                           |
| Local Display                                                                           | (1) LCD Display - Branch Monitoring,                                                                      |
|                                                                                         | IP Setup, Alarm Notification, Auto-Oriented                                                               |
| Branch Monitoring                                                                       | Current, Voltage, Power, PF per Circuit                                                                   |
| Outlet Monitoring                                                                       | Not Supported                                                                                             |
| Monitoring Accuracy                                                                     | +/- 1% True RMS                                                                                           |
| Ethernet Port                                                                           | 10/100/1000 Mbps RJ45                                                                                     |
| Remote Monitoring                                                                       | GUI, SNMP v1-3,RS232, RESTful API, Power IQ                                                               |
| Remote Control                                                                          | Not Supported                                                                                             |
| IP Consolidation                                                                        | Link up to 32 PDUs under a single IP Address                                                              |
| USB Ports (2)                                                                           | Update firmware, Opt'l Temp/Humidity Sensor                                                               |
| Controller Module                                                                       | Field Replaceable                                                                                         |
| Auxiliary Port (2)                                                                      | Opt'l Front and Rear Electric Door Lock                                                                   |
| Cord Retention                                                                          | Locking Receptacles                                                                                       |
| Cold Retention                                                                          | Multiple tool-less mounting button                                                                        |
| Mounting System                                                                         |                                                                                                           |
| Dimensions & Weights:                                                                   | locations, A and B (see detail)                                                                           |
|                                                                                         | 2 2(55)                                                                                                   |
| Width (In[mm])                                                                          | 2.2[55]                                                                                                   |
| Height (In[mm])                                                                         | 71.9[1827]                                                                                                |
| Depth (In[mm])                                                                          | 2.2[57.6]                                                                                                 |
| Weight (lbs[kg])                                                                        | 18[8.2]                                                                                                   |
| Regulatory Information:                                                                 | NEMKO Listed to UL/IEC 62368-1, CE, RoHS, FCC Par<br>15 Class A EN 55022                                  |
| De sul starre Deut Namel aus                                                            | 15 Class A, EN 55022                                                                                      |
| Regulatory Part Number:                                                                 | K30-0Y610-40P-72A                                                                                         |
| Environmental Conditions:                                                               |                                                                                                           |
| Operating Temperature                                                                   | 32 - 149F (0 - 65C)@ Input Pwr Rating (kW)                                                                |
| Operating Rel Humidity                                                                  | 5 - 95%                                                                                                   |
|                                                                                         | 0.10000  ft (0.2000  m)                                                                                   |
| Operating Elevation                                                                     | 0-10000 ft (0-3000 m)                                                                                     |
| Operating Elevation<br>Storage Temperature                                              | -13 - 149F (-25 - 65C)                                                                                    |
| Operating Elevation<br>Storage Temperature<br>Storage Rel Humidity                      | -13 - 149F (-25 - 65C)<br>5 - 95%                                                                         |
| Operating Elevation<br>Storage Temperature                                              | -13 - 149F (-25 - 65C)                                                                                    |
| Operating Elevation<br>Storage Temperature<br>Storage Rel Humidity<br>Storage Elevation | -13 - 149F (-25 - 65C)<br>5 - 95%                                                                         |
| Operating Elevation<br>Storage Temperature<br>Storage Rel Humidity                      | -13 - 149F (-25 - 65C)<br>5 - 95%<br>0-50000ft (0-15000m)                                                 |
| Operating Elevation<br>Storage Temperature<br>Storage Rel Humidity<br>Storage Elevation | -13 - 149F (-25 - 65C)<br>5 - 95%<br>0-50000ft (0-15000m)<br>(2) tool-less pre-installed mounting buttons |